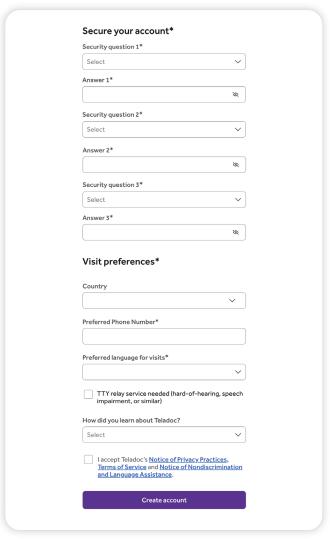

### 3 Create account

Enter your contact information, username, password and security questions.

Once your account is created, eligible dependents under 18 years of age can be added in your account settings under the primary member. Dependents older than 18 should follow the steps above to create their own account.