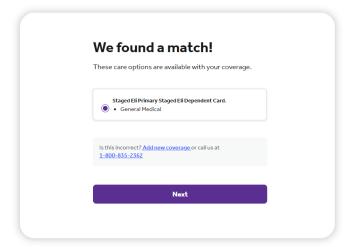

#### 2 Find your coverage

You may see one of these two screens, but both will effectively get you started.

Confirm the coverage that has been matched to you.

Pick your health plan from the drop-down menu and enter your health plan ID.