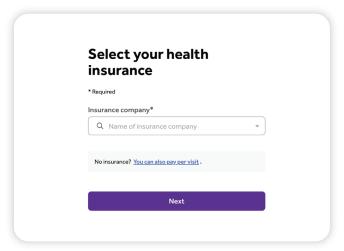

#### 2 Find your coverage

You may see one of these two screens, but both will effectively get you started.

Confirm the coverage that has been matched to you.

Pick your health plan from the drop-down menu and enter your health plan ID.