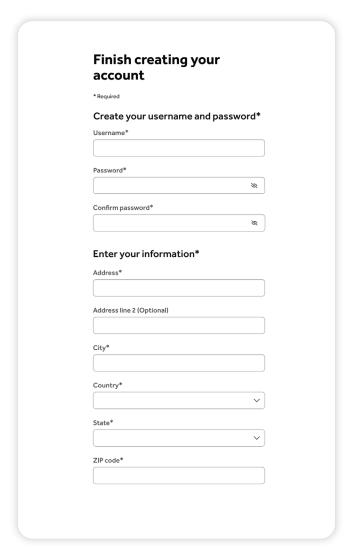

### 3 Create account

Enter your contact information, username, password and security questions.

Once your account is created, eligible dependents under 18 years of age can be added in your account settings under the primary member. Dependents older than 18 should follow the steps above to create their own account.